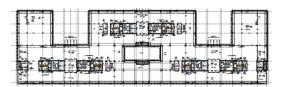

2011        |
| Parking ratio        | 1 / 61 sq m |
| Total building area  | 17 305 sq m |

#### **Commercial terms**

| Office space*      | after login * |
|--------------------|---------------|
| Parking            | after login * |
| Service charge*    | after login * |
| Minimum lease term | after login * |
| Availability       | after login * |

\* Asking terms for m<sup>2</sup>/month

#### Location



## Available space

521 og m

Available office space

521 og m

Minimum office space



# officefinder.ro

## Standard fit-Out

澿

Air conditioning

4

 $\blacksquare$ 

Reception

Security

Fibre optics

Switchboard

Openable windows



Raised floor



Suspended ceiling



Telephone cabling



Computer cabling



Power cabling



Smoke detectors



Carpeting

## Typical floor plan



## Available space

| Floor | Vacant space        | Availability        |
|-------|---------------------|---------------------|
| 2     | please contact us * | please contact us * |
| Total | after login *       |                     |

## **Public transport**

Bus: 416, 450, 459