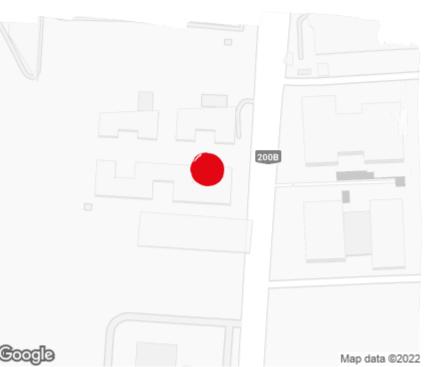

## officefinder.ro

# Office to let

Swan Office & Technology Park - Windsor Building

Voluntari, 15-23 Bucuresti Nord road



## **Building information**

| Building status      | Existing    |
|----------------------|-------------|
| Year of construction | 2011        |
| Parking ratio        | 1 / 61 sq m |
| Total building area  | 17 305 sq m |

#### **Commercial terms**

| Office space*      | after login * |
|--------------------|---------------|
| Parking            | after login * |
| Service charge*    | after login * |
| Minimum lease term | after login * |
| Availability       | after login * |

\* Asking terms for m<sup>2</sup>/month

#### Location



## Available space

521 og m

Available office space

521 og m

Minimum office space



# officefinder.ro

## Standard fit-Out

澿

Air conditioning

4

 $\blacksquare$ 

Reception

Security

Fibre optics

Switchboard

Openable windows



Raised floor



Suspended ceiling



Telephone cabling



Computer cabling



Power cabling



Smoke detectors



Carpeting

## Typical floor plan



## Available space

| Floor | Vacant space        | Availability        |
|-------|---------------------|---------------------|
| 2     | please contact us * | please contact us * |
| Total | after login *       |                     |

## **Public transport**

Bus: 416, 450, 459